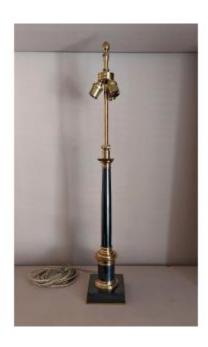

## Telescopic Column Lamp Base Circa 1960

#### 250 EUR

Period : 20th century Condition : Bon état Material : Bronze

Width: 11 cm

Height: 54 à 76 cm

https://www.proantic.com/en/1115994-telescopic-column-lam

p-base-circa-1960.html

### Description

Neoclassical column lamp base in gilded bronze and blued steel from the mid-20th century. The upper rod slides and can be raised and adjusted up to more than twenty centimeters. This lamp can receive 3 bulbs. Very good manufacturing quality. The state of conservation is very good, some tiny scratches and slight traces of oxidation. Shipping included for metropolitan France.