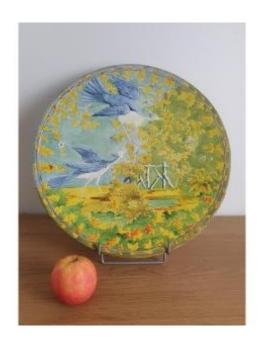

## Decorative Dish, Couple Of Gray Herons, Enamelled Ceramic, Art Nouveau, Early XX °.

450 EUR

Signature : à identifier Period : 20th century Condition : Bon état Material : Earthenware Diameter : 38.5 cm

## Description

Very beautiful and large decorative dish from the Art Nouveau period, Rare and original decoration of a couple of gray herons watching over their nest. This couple of herons evolves in a landscape with autumnal colors. Good quality of the enamel, In good general condition, normal wear and tear, note a break in the enamel, visible in the photos. Rare and high quality work from the beginning of the 20th century. Unsigned .