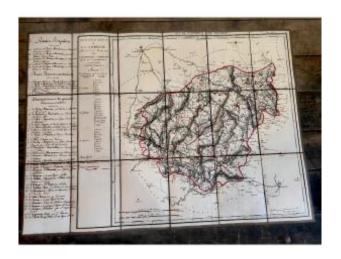

## Description

In a pretty black speckled cardboard case on an orange background, with a cut-out and handwritten label, is a canvas map of Corrèze. It is enhanced with red, and annotated by hand, with the addition of the royal roads, handwritten.

JB Delaval in Paris, according to decree of 1790, French working, dating from the end of the 18th century, beginning of the 19th century. Very good condition, just a very small tear on the case, upper right corner.