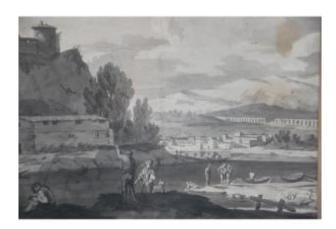

# Description

Wash drawing representing a classic landscape with characters near a river with architecture, house and aqueduct in the distance near the mountain, a fold in the center of the work Work to compare with the works of Joseph Vernet framed, it measures 56 by 45 in a baguette Louis XVI-style