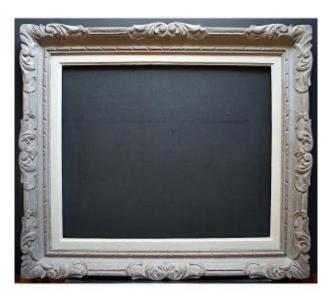

### Description

Beautiful old Montparnasse frame, in carved wood, period around 1940 1950. Colour: bluish gray bronze beige Condition: Good normal wear. Dimensions: format: 15F External dimension of the frame: 86 x 75.5 cm. Interior dimension with rabbet: 65 x 54.8 cm. (see arrowed photo) Dimension of the view: 63.5 x 52.5 cm. Rod width: 12 cm. Frame depth: 4.5 cm. Weight: 3.380 kg.