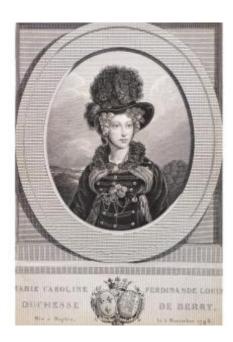

## Duchess Of Berry Historical Engraving 19th C

## Description

professional restorer.

Marie Caroline Ferdinande Louise Duchess of Berry Born in Naples on November 5, 1798 19th century engraving 32 x 21.7 cm Good condition. This work has been restaured by a professional & accurate restaurer. All our old prints are offered in good condition. When necessary, they have been restored by a