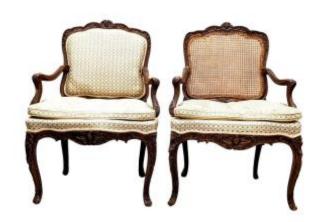

### Description

Pair of armchairs à la reine stamped with Cresson from the 18th century, stamps on the rear crosspiece, the backs were caned but unfortunately one of them was covered. a rear leg has been grafted, measuring 94 cm high, 66 cm wide and 55 cm deep. Caning.