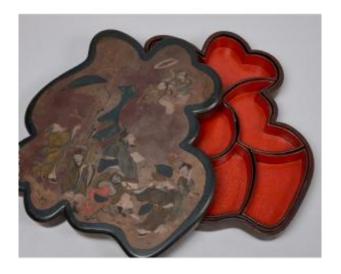

## Description

CHINA - Mid-20th century Rare
Butterfly-shaped lacquer box, the lid decorated
with a scene animated by characters, revealing
compartments with a red background. Circa 1950
Trace of oval stamp of manufacturer or
distributor located in Shanghai on the reverse.
Height: 28.5 cm - Width: 27 cm Wear and a small
crack