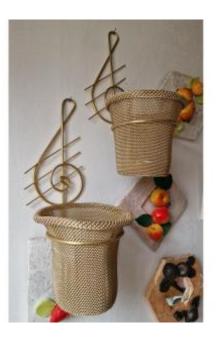

## Plant Doors Or Sconces 1950 Golden Metal With The Music Note Solfège

## Description

Pair of plant holders from the 1950s composed of a frame with musical decor, probably a note, this one holds a pot cover in gilded metal mesh. Because the cachepot is made of openwork mesh, it is also possible to put a candle in the bottom in order to use it as an original and cozy wall light/candle holder. Good condition, very little used. Delivery possible by registered colissimo with insurance and delivered against signature for: France 25EUR Europe 45EUR