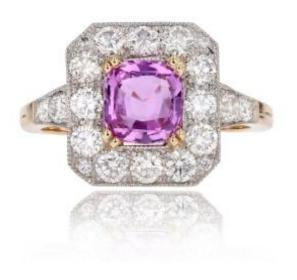

## Art Deco Style Ring Pink Sapphire And Diamonds

## Description

Ring whose setting is inspired by art deco, it is adorned on its top with a cushion-cut pink sapphire held in 2x4 claws. The top is adorned with modern brilliant cut diamonds and edged with a milgrain. On both sides of the head on the start of the ring are set with 2X2 brilliant cut diamonds set in fall, the basket is openwork.

Main material: yellow gold, 750 thousandths, 18 carats, eagle's head hallmark and platinum, dog's head hallmark.

Total weight of the pink sapphire: approximately 1.45 carats.

Certified natural unheated untreated sapphire. Total diamond weight: approximately 1.08 carats. Proportions: Height: approximately 13.3 mm, width: approximately 12.3 mm, thickness:

## Dealer

BAUME The jewels expertise since 1975 Mobile : 05 49 41 18 19

28 rue de Magenta Poitiers 86000 approximately 5.5 mm, width of the ring at the base: approximately 1.7 mm. Net weight: about 6.5g. Art Deco style jewel. Our opinion: Perfectly balanced, this Art Deco-style pink sapphire diamond ring fits very well on the finger. Sizing possible, contact us.