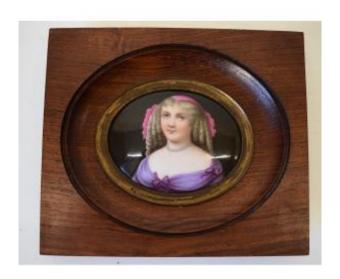

### Description

Miniature portrait painted on oval and curved porcelain, it is possibly a courtesan of Louis XIV. The porcelain bears a hollow monogram mark on the back: SRC (see photos).

Period: 19th century.

This miniature is in good condition, the noble wooden frame also, no accident, no wear.

Total dimension: 15.8 x 13.7 cm.

Porcelain dimensions at sight: 8.3 x 6.5 cm.

Weight: 230 grams.