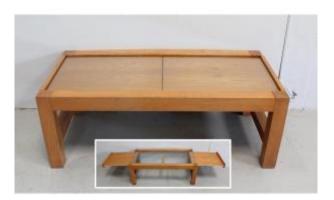

## Description

Convertible Coffee Table in Solid Ash with a resolutely Contemporary Design. Dated 1970, it has an encased Glass Top and Removable Zippers on Slide. Placed on four solid feet connected by a connecting bar, this rectangular piece of furniture will charm you with its modularity. With its Sober Lines, this Table in Solid Ash will be able to enlarge its surface in the blink of an eye and will seduce your guests with its Originality. \*\*\*\*\*\*\* Period: 1970 Perfect condition after restoration in our workshop. Varnished Hard Bottom and Anti-stain finish. Additional photos available by clicking on the following link: https://www.antiquites-lecomte.com/boutique/tab les-de-salon/table-de-salon-a-systeme-en-frene-m assif-1970 Delivery possible, in France and Europe, by our partner specialized in the transport

## Dealer

Antiquités Lecomte Antiquaire Généraliste Tel : 02.40.57.63.83 Mobile : 06.38.26.81.12

33 La Bosse des Landes HERIC 44810 of furniture. Table dimensions: Width: 99 cm Maximum width with Drawbars: 180 cm Depth: 49 cm Height: 35.5 cm Ref: 609 S