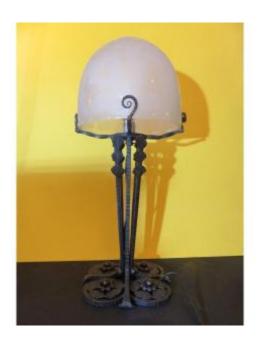

Large Art Deco Lamp (ht 48 Cm) From The Years 1925-1930 In Wrought Iron, Engraved Globe

## Description

Large Art Deco lamp (height: 48 cm) from the years 1925 - 1930 in hammered wrought iron decorated with flowers and palm leaves. The central shaft made up of eight elements, four of which are decorated with palmettes, ends on a quadrilobed foot decorated with flowers and palmettes. The glassware is engraved with a floral motif, it has a small defect in the mass (photo 9) which may be obscured by a frame support. electricity works

## 480 EUR

Period : 20th century Condition : Bon état Material : Wrought iron Width : du pied : 19,5 cm Diameter : du globe : 20 cm Height : 48 cm