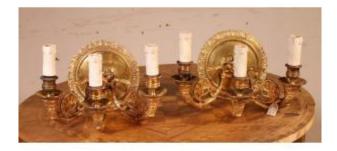

## Pair Of Empire Style Wall Lights

#### Description

Very nice pair of chiseled bronze wall lights with very beautiful Empire style gilding from the beginning of the 20th century

Circular hook with lion mask holding in its mouth a flower crown from which the three arms of light escape.