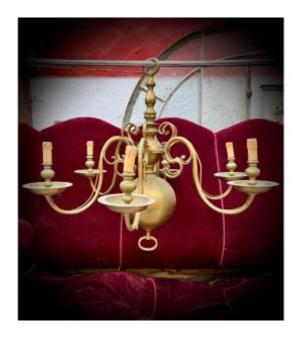

## **Dutch Bronze Chandelier**

## Description

- Beautiful Dutch bronze chandelier, dating from the 20th century -

This chandelier is made up of 6 keyed lights, and it has a pretty sphere with a diameter of 25 cm. It's of good quality with its bronze material.

The dimensions are as follows:

Height: 80 cm Width: 100 cm

Sphere diameter: 25 cm Cup diameter: 15 cm Height of lights: 7 cm

Weight: Approximately 25 kg

Do not hesitate to contact us for any additional information.