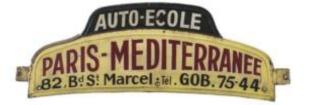

## Description

VERY RARE DOUBLE-SIDED DRIVING SCHOOL VEHICLE PANEL, PARIS Painted sheet metal, curved, sinuous shape, bearing the inscription "Driving school, Paris-Méditerranée, 82, boulevard Saint-Marcel, tel. Gob. 75-44 ". This panel was attached to the roof of vehicles dedicated to learning to drive. Period 1940/1950. Dimensions: length 100 cm / height 35 cm. , normal wear