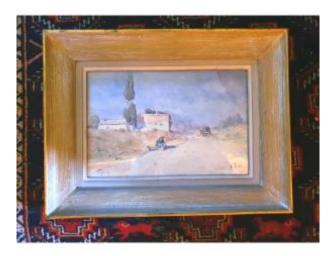

## Table Provence Armand.

## Description

Watercolor painting from the end of the 19th century and the beginning of the 20th century, signed lower right Armand. Very pretty watercolor having kept all its original colors, evoking a Provençal landscape bathed in light and heat. Note the inscription at the bottom left, in Provence marked by the artist. Pleasant animation by a character sitting by the side of the road and a cart moving away towards the horizon. Limed wood frame from the 1930s in excellent condition. Dimensions 38 by 29 cm.