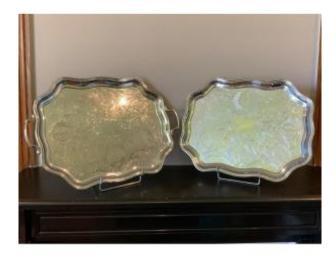

### Description

A superb pair of Regency style silver metal trays with scalloped edges and floral decorations.

Dimensions - 1st tray with handles Length from handle to handle: 57 cm Tray length: 50 cm

Width: 40 cm Weight 1 kg778 - 2nd tray without handles Length: 50 cm Width: 40 cm Weight: 1 kg 700 In very good condition, beautiful shine, tiny scratches from use.