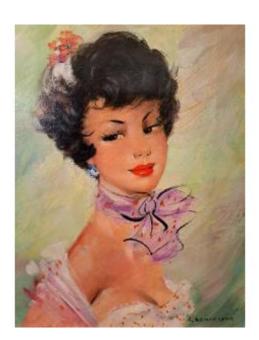

## Jules Gustave Lempereur (1902-1985), Oil On Canvas, Portrait Of A Young Elegant Lady, 1950s

## Description

Lovely portrait of a young elegant woman from the 1950s, signed by Jules Gustave LEMPEREUR, painter of the Belgian school. Very good condition for this nice painting, in the taste of Jean-Gabriel DOMERGUE, featuring a beautiful young brunette woman looking like Gina Lollobrigida, on a fade in the green tones of water.