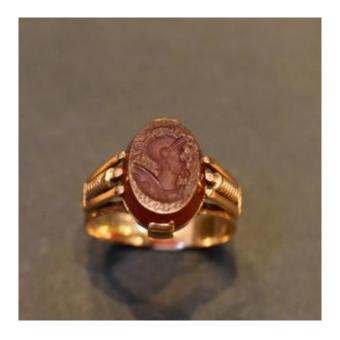

## Carnelian And 18 K Gold Intaglio Ring

1 200 EUR

Period: 19th century

Condition: Très bon état

Material: Gold

Diameter: tdd 59

## Description

Ring in 18 K gold (two punches including an eagle head)

Ring worked with two pistons on both sides. Intaglio with a heraldic engraving on carnelian of the 19th century representing a Roman soldier.

Gross weight: 4,28 grams

TDD 59 (possible to be cut for a fee)

In very good condition, slight chips on the right edge of the stone.

We propose the setting to paying size according to the TDD.

We ensure the transport and the insurance to the load of the purchaser (count about twenty euros)