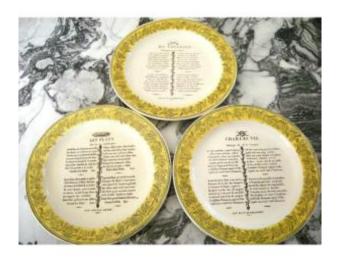

## 3 Fine Earthenware Plates Signed Fouque And Arnoux Manufacture De Toulouse

### Description

3 VERY RARE PLATES SIGNED FA EN CROUSE TOULOUSE MANUFACTURE. MANUFACTURE OF FOUCUE AND ARNOUX 1813 - 1829. RARE TOULOUSE PLATES WITH YELLOW WING DECORATED WITH GRAPES AND VINE LEAVES. THEME ON THE SONGS OF ARMAND GOUFFE AND BERANGER. VERY NICE PLATES WITH SUPERB ENAMEL AND MAGNIFICENT ENGRAVING TWO PLATES IN PERFECT CONDITION. A PLATE WITH VERY SMALL HAIR DEPARTURE IN THE WING (photo) AND TINY HAIR IN THE CENTER OF THE PLATE (small and very barely visible). THE THREE PLATES ARE SUPERB AND VERY RARE IN A COLLECTION. NO SCRATCHES, NO WEAR,