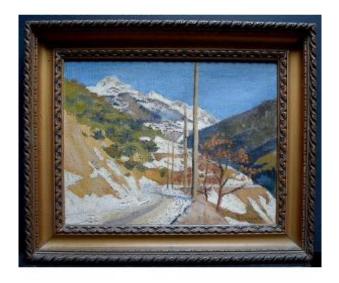

## Description

Oil on canvas depicting a snowy landscape. Beautiful composition that plays with contrasts and material effects. The place is to be identified.

Signed lower right M? Constantin Period: First part of the 20th century

Condition: Good condition, normal wear on the

frame.

Dimensions with frame: 57.5 x 47.5 cm

Dimensions without: 45 x 35 cm

Weight: 2.540 kg