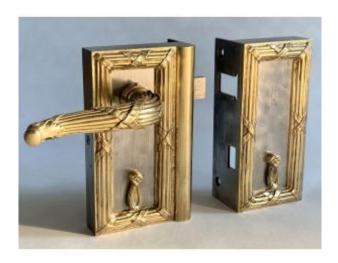

## Vertical Interior Door Lock Louis XVI Style With Crossed Ribbons XIXth Century

450 EUR

Signature: RIV

Period: 19th century

Condition: Très bon état

Material: Other

Width: 8,1cm / 6,5cm

Height: 13,8cm

## Description

Old vertical lock stamped RIV for wall mounting, with steel chest decorated with a bronze frame. Complete new lock with its strike plate, never installed. No key. Some small traces of oxidation without any gravity. Mechanism in perfect working order. Period: 2nd half of the 19th century / early 20th century. 19th century crutch in solid bronze stamped RG Dimensions: Chest: Striker: Height: 13.8cm Height: 13.8cm Width: 8.1cm Width: 6.5cm Depth: 2.1cm Depth: 2.1cm Delivery insured by us in Paris and Ile-de-France