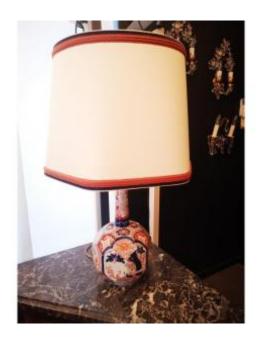

## Original Imari Porcelain Lamp From Japan 19th...

290 EUR

Period: 19th century Condition: Restauré Material: Porcelain Diameter: 20 cm Height: 40 cm

## Description

Very original Japanese Imari porcelain lamp base from the end of the 19th century in perfect condition and sold with a very beautiful hexagonal lampshade. The lamp has been electrified to EEC standards. It is visible by appointment at the showroom space in Brussels... Dimensions: Total height 60 cm - height of the lamp base 40 cm - diameter 20 cm