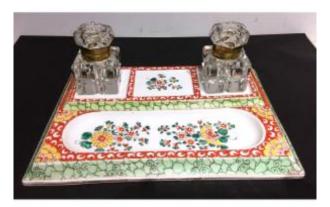

## Description

Double porcelain inkwell with its 2 crystal bottles. The porcelain is decorated with hand-painted bouquets of flowers, some elements of the decor are enamelled (hearts of the flowers). The sides are pale green decorated with black or orange laces. body of the bottles is in cut crystal and their adjoining stopper in diamond point crystal; their rims are in brass. Despite numerous searches, the signature of this inkwell remains, to this day, unidentified.