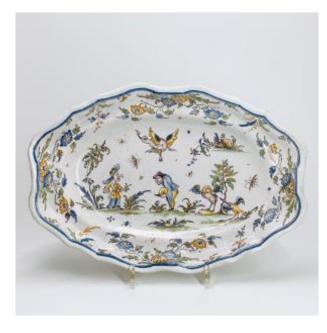

## Description

Lyon earthenware oval dish with contoured border, decorated in polychrome with three grotesque figures around a curved tree, bird and insect in flight and flowering branches on the edge. Eighteenth century Matt enamel, enamel cracks, some restored chips on the edge. Length: 37cm Additional information and photos on request. https://bils-ceramiques.com