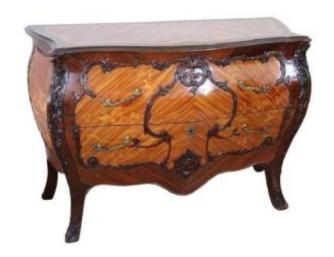

### Description

Beautiful large chest of drawers, 1930s. The fine rosewood inlaid wood. Refined and rich inlay work of floral taste on each side of the piece of furniture. Particular rounded shape. On the front there are two comfortable large drawers.