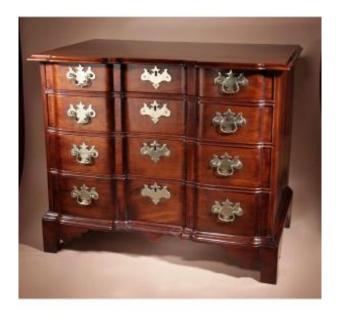

## American 18th Century Very Fine Chippendale Figured Mahogany Block-front Chest Of Drawers, Bo

21 500 EUR

Period: 18th century

Condition: Très bon état

Material: Mahogany

Width: 91

Height: 76

Depth: 56

Description

American Very Fine Chippendale Figured
Mahogany Block-Front Chest Of Drawers,
Boston Massachusetts Circa 1770.
This chest of drawers is in wonderful original
condition, with beautiful patination.
Made of mahogany and white pine.
American, circa 1770
91cm wide 76cm high 56cm deep.