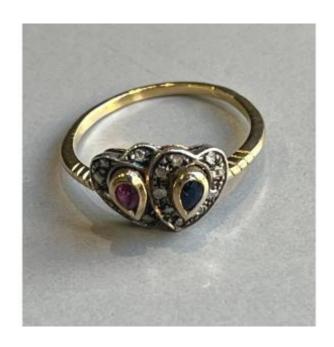

## Antique Double Heart Sapphire, Ruby And Diamond Ring. 19th Century

800 EUR

Period: 19th century

Condition: Très bon état

Material: Gold

https://www.proantic.com/en/1101779-antique-double-heart-s

apphire-ruby-and-diamond-ring-19th-century.html

## Description

Charming and rare 18-carat gold ring, formed of two hearts joined in gold and silver, one set with a ruby and the other with a sapphire surrounded by rose-cut diamonds. The ring is decorated on the shoulders. .Work from the middle of the 19th century. Ring of promise, engagement.... Weight: 2.93grs Ring size: 53/54