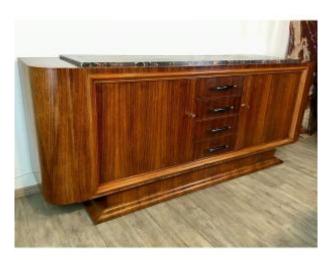

## Description

Long 1930s sideboard in modernist Art Deco style in rosewood, Portor marble top. Furniture decoupled from the ground by a base in the liner style with a particularly sober line and rounded sides.

A column of four drawers in the center with black glass handles and two doors opening onto a storage unit with a shelf.

Good general condition, functional locks and original keys, varnished finish with stamps.

Dimensions: Length 230 Depth 53 Height 94

More information on request