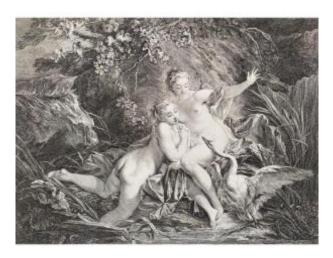

## Nude Jupiter And Leda Mythological Engraving After F. Boucher 18th C

## Description

Jupiter and Leda 18th century engraving by William Wynne Ryland (1738-1783) after F. Boucher Dedicated to Monsieur Boucher, painter to the Roy In Paris at Buldet, rue de Gesvres, at the Grand Coeur From the Cabinet of Mr des Prele Subject: 34 .6 x 45.7 cm Sheet: 38.9 x 47 cm Good condition. This work has been restaured by a professional & accurate restaurer. All our old prints are offered in good condition. When necessary, they have beenrestored by a professionalrestorer.