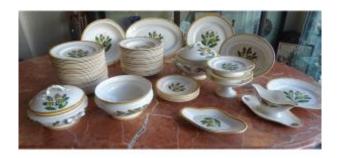

## Description

Composed of 75 pieces including 30 large plates Ø 25 cm sometimes with wear on the edge, 24cm hollow plates Ø25.cm, 6 flat dessert plates Ø22 cm (more worn on the edge), 1 covered soup tureen, 1 covered vegetable dish, 1 counter, 2 half - compotes, 1 sauce boat (2 chips), 2 ravines including a crackle, 1 salad bowl, 1 round dish Ø29.5 cm, 1 round and hollow dish Ø29 cm, 1 round dish Ø24 cm, 2 oval dishes Transport, shipping contact us