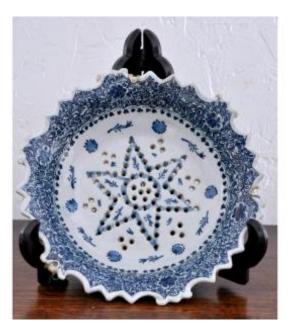

## Description

Delft, multi-lobed earthenware, strawberry or 18th century drainer with decorations in blue camaïeu of felurs, the bottom underlined by a 6-pointed star. Good condition, the piece sounds clear, some égrenures, sold with its wall hanging system. Diameter 23.5 cm Height 6 cm Careful, secure and tracked shipping, for destinations outside Europe, contact me, thank you. ref 3693 450 EUR