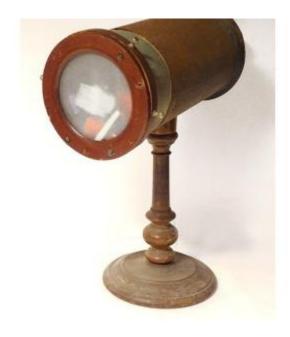

## Large English Kaleidoscope Wood Turned Th. Bloch Strasbourg XIXth Century

### Description

Large English kaleidoscope in turned wood, with the dealer's plaque "Th Bloch Strasbourg Drawing Production Devices - Patented SGDG France and Foreign", circa 1850 mid-19th century. This kaleidoscope is in good overall condition. He works. A note: wear and dirt on time, look at the photos. Diameter: 14.5 cm / foot 17 cm Height: 39 cm Length: 38.5 cm Reference: F30 1091 All the photos are on: www.antiques-delaval.com