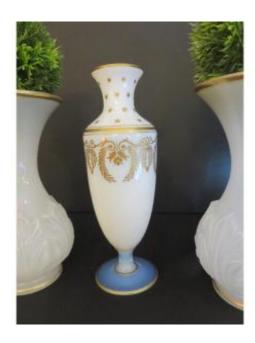

# Vase In Soapy Opaline, Gilded With Fine Gold, Sèvres Signature Engraved 20th Century

## Description

Vase in soapy opaline gilded with fine gold, Sèvres signature engraved under the base (photo 3). A very neat decoration, gilded with fine gold with stars and laurel wreaths as well as fillets on the collar and on the base. This very delicate vase is in perfect condition.

#### 250 EUR

Signature: Sèvres

Period : 20th century Condition : Parfait état

Material: Opale

Diameter: du col: 7 cm base: 9 cm

Height: 29 cm

https://www.proantic.com/en/1099998-vase-in-soapy-opaline-gilded-with-fine-gold-sevres-signature-engraved-20th-century.