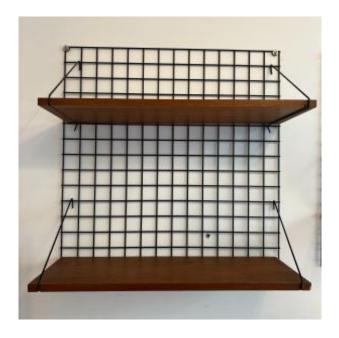

## Pierre Guariche For Meurop, Shelf Design 1950.

## Description

Pierre Guariche for Meurop. Meca shelf around 1950/60. Square grid bottom composed of three adjustable shelves at your convenience. In the photos there are only 2 shelves but 3 will be provided. Several sets are available. A set consists of a mesh bottom and 3 shelves Dimension: 70 cm by 70 cm Depth: 25 cm Transport throughout France contact me. Don't forget to follow my gallery to be informed of the latest news. Find us on Instagram #galerie\_N.6