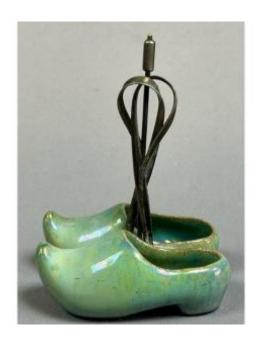

## Rambervillers Saliere Pair Of Clogs With A Metallic Reed In Its Center

140 EUR

Signature: Rambervillers

Period: 20th century

Condition: Parfait état

Material: Sandstone

Length: 7 cm

Width: 6 cm

## Description

SALIERE Pair of clogs with a metal reed in its center. Ref. 277. 10 cm high x 7 cm long and 6 cm wide. Only piece known with this frame. For shipments, please contact me before paying for your purchase (to calculate shipping costs as accurately as possible depending on the country). For deliveries from France to foreign countries, the buyer is responsible for paying customs duties and various taxes (including VAT). Thank you also for giving me your MANDATORY phone number to be able to do the customs documents. (Without this number or email address it is impossible to do these customs papers) The photos also serve as descriptions in addition to the description of the object