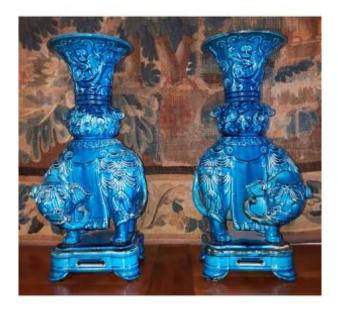

## Description

Extremely rare pair of Gu-shaped turquoise enameled ceramic vases, carried by elephants and resting on an openwork base ending in four flared feet. Some lack of enamel otherwise very good original condition (no restoration). The attraction exerted by these vases in a room, partly due to the famous turquoise blue color developed by Théodore Deck, unfortunately does not operate through my photos, I am sorry. The two vases signed "TH.DECK" under the base. France, around 1880-1890. A similar pair of vases sold at Aguttes on October 8, 2014, lot 13.