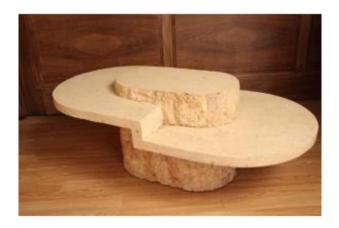

## Description

Vintage Maitland-Smith coffee table with travertine veneer from the 1970s, Hollywood Regency. This sofa table or cocktail table has an oval shape, with a fake tree trunk in the middle with 3 surfaces of different heights, which makes it suitable for many areas of use. The subtle coloring adds to the organic look of the table. It is made of travertine veneer on a plywood base, which makes this table light and easy to move