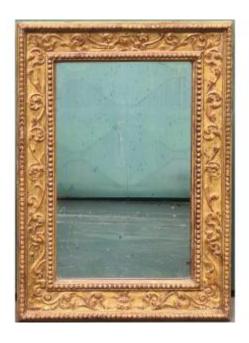

### Description

Mirror in a cassetta frame in carved and gilded wood with gold leaf decorated with carved pearls and foliage in the pastiglia dish. Inspired by Italian Renaissance models, the frame must probably date from the end of the 19th or the beginning of the 20th century. Some accidents are to be noted in the gilding. The visible surface of the mirror measures 46.8x29.6 cm.