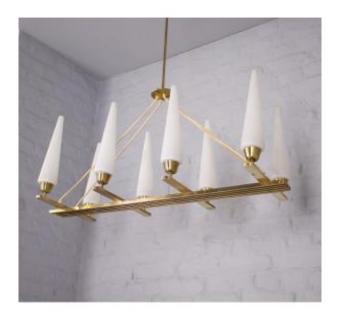

## Large Italian Chandelier With 8 Lights

2 480 EUR

Period: 20th century

Condition: Très bon état

Material: Opale

## Description

Important Italian chandelier from the 50s/60s. Structure in solid brass, each of the 8 arms supporting a tapered white opaline. Initially, the opalines were equipped with a removable silk lampshade (period condition, to be refinished) E27 screw sockets, bulbs provided. H 109 CM XP 36 CM XL 97 CM. Some marks of normal oxidation (patina).