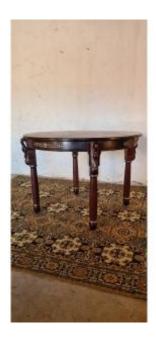

## Empire Style Table With Swan Necks In Mahogany, 1900 Period

450 EUR

Period: 20th century Condition: Bon état Material: Mahogany Diameter: 110cm Height: 76,5cm

## Description

Empire style table in solid mahogany resting on four column legs and surmounted by a swan's neck, period 1900/1920. Can be opened and accommodate 2 extensions. In good general condition. Do not hesitate to contact us in order to buy in full knowledge. You can reach us by email on this site by contacting the buyer or by telephone at: 0650288114. The delivery costs are 160EUR throughout France for destinations abroad contact us.