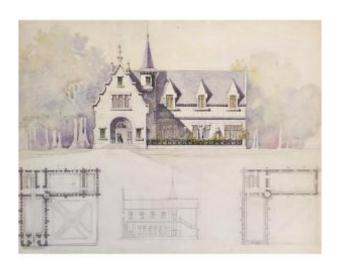

# Description

Limestone neo-Gothic manor house Original drawing and watercolor by an architect, circa 1920;

Elevation view and ground plans; monumental entrance with semicircular vault, tower, mullioned windows.