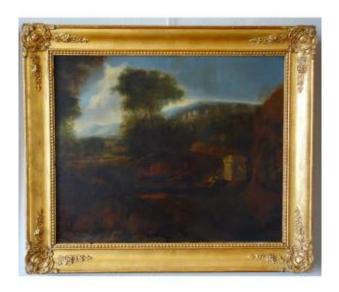

## Description

Flemish School of the late 17th, early 18th century. Large oil on canvas presenting a landscape of the Roman countryside, animated by ancient characters. Mid-19th century giltwood frame. Good general condition, old restorations to the frame and the canvas. Frame dimensions: 87 by 74 canvas dimensions 71.5 by 59.