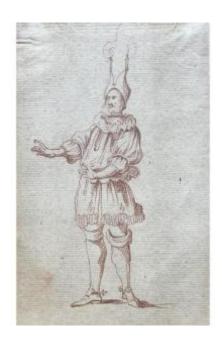

## French School Early 18th Century "character Of The Comedy" Drawing In Red Chalk

1 250 EUR

Signature: ECOLE FRANCAISE DEBUT DU 18E SIECLE

Period : 18th century Condition : Bon état

Material : Paper Width : 12,3 cm Height : 18,7 cm

Description

"Character of the Comedy"

FRENCH SCHOOL EARLY 18TH CENTURY

Drawing in red chalk.

Dimensions: H 18.7 x W 12.3 cm.

Our drawing corresponds to No.19A of our new March 2023 catalog which is available online at: www.galerie-mazarini.fr