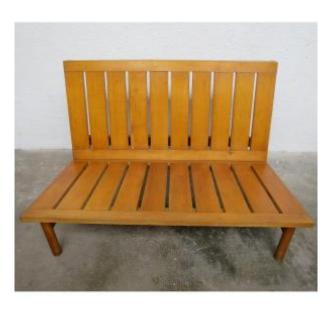

# Bench 1960, 2 Seats

#### 650 EUR

Period : 20th century Condition : Bon état Material : Solid wood Width : 102 cm Height : 69,5 cm Depth : 70,5 cm

#### Description

Small bench in varnished beech around 1960, 2 places, interesting design but unknown to me. Seat height: 33 cm Can be decorated with cushions. In good used condition, to report some traces of time visible on the last photos. The asking price takes this into account. Delivery possible, estimate on request. You can follow the store on Instagram: Lesbillesdelagamine.