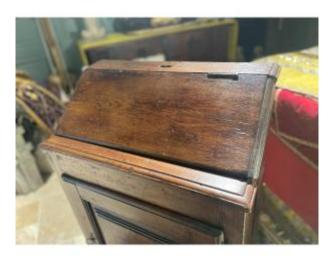

## Description

From the 18th century, we present to you a Prie-Dieu - oratory of a congregation.

By its structure, it is very simple and therefore responds well to the need for humility that accompanies prayer.

In parqueted wood, it opens with a flap and a leaf. Good overall condition, Sound part but an angle on the ground has formerly been degraded, probably by humidity. Dimensions of 92 cm over a length of 60 cm and a depth of 65 cm.