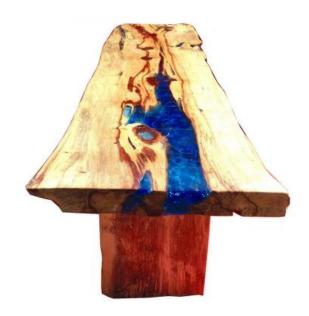

## Description

Very original and elegant console diametralements OPPOSING combining materials such as wood, natural matter and the resin composition of matter, yet the result and really beautiful. Tamarind wood is a rare wood particularly sought after in cabinet consider as the precious wood peculiarity of this one and have grooves and striages that gives this aspect so special