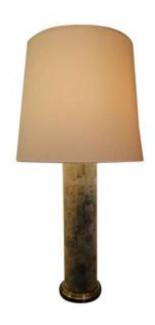

## Holm Sørensen Large Danish Cork And Brass Table Lamp Base

580 EUR

Signature: Holm Sørensen

Period: 20th century

Condition: Très bon état

Material : Brass Diameter : 15

Height: 66

## Description

Very nice lamp base by Holm Sørensen from the 1960s.

Made of cork with the top and bottom of the lamp in brass.

Stamped under the lamp. Sold without the lampshade.

The lamp works with any 110/220 Volt electric current.