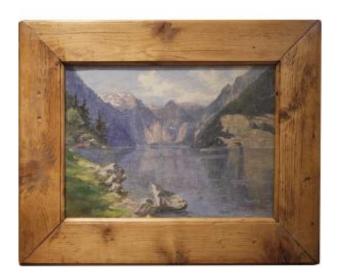

# Alpine Lake Painting - Königssee - T.rashgerber - 1928

### Description

Alpine lake painting - Königssee - T.Rashgerber - 1928

cm30 x cm40 - without frame cm 467 x cm57 - including the frame oil painting on canvas Theodor Rashgerber - dated 1923

Painting depicting the Königssee, probably the most famous German alpine lake, on the border with Austria, at the foot of Mount Watzman.

Antique fir frame